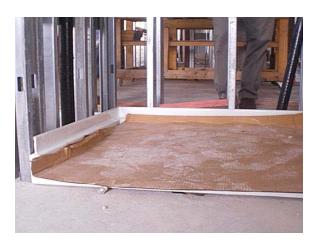

### **Steps For The Installation Process**

• Dry fit acrylic pan into its installation position to ensure proper dimensional fit, that chipped out area at drain location is in correct location and that acrylic pan sits level. See Figure #5 on Page 2

• After dry fit is complete, you may grout acrylic pan into place. **Be sure to use a Non-Shrink Grout and mix it extra wet**. After grout is place, make sure pan is level left to right and front to back along top flanges (**do not level at floor of unit as it is angled to direct water to the drain**). All acrylic pans have a 2-degree angle built into them to help direct water to the drain (reference "side view" in illustration box below). **See Figure #6 on Page 2** 