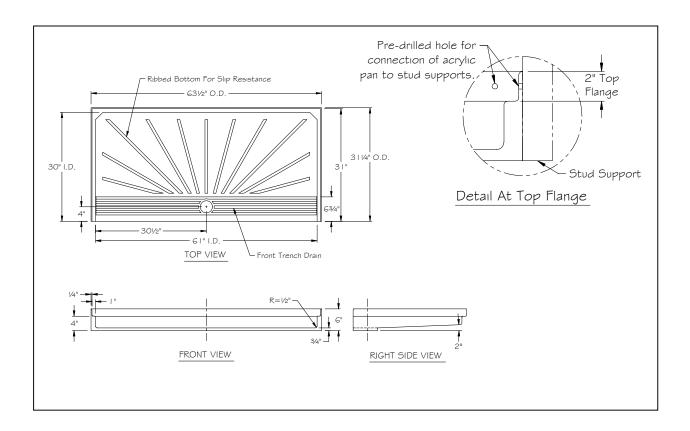

### **Installation Requirements**

• Check to make sure that rough in dimensions of framing studs matches the outside dimensions (OD) of the acrylic pan (31 1/4" x 63 1/2", reference "top view" in illustration box below) See Figures #1 and #2 on Page 2

• Pre-Drill holes in acrylic pan top flanges (matching location of stud supports) for connection of acrylic pan to stud supports. The diameter of holes drilled should be the proper size for diameter of fasteners to be used (reference "detail at top flange" in illustration box below) See Figure #3 on Page 2

• Check to make sure that area where pan is to be installed is level, free of debris, and that the area where the drain is placed has been chipped out (1/2) deep x 10" diameter). See Figure #4 on Page 2

• After dry fit is complete, you may grout acrylic pan into place. **Be sure to use a Non-Shrink Grout and mix it extra wet**. After grout is place, make sure pan is level left to right and front to back along top flanges (**do not level at floor of unit as it is angled to direct water to the drain**). All acrylic pans have a 2-degree angle built into them to help direct water to the drain (reference "side view" in illustration box below). **See Figure #6 on Page 2** 