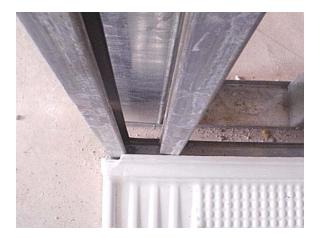

### **Installation Requirements**

• Check to make sure that rough in dimensions of framing studs matches the outside dimensions (OD) of the acrylic pan (31 1/4" x 63 1/2", reference "top view" in illustration box below) See Figures #1 and #2 on Page 2

### **Steps For The Installation Process**

• Dry fit acrylic pan into its installation position to ensure proper dimensional fit, that chipped out area at drain location is in correct location and that acrylic pan sits level. See Figure #5 on Page 2