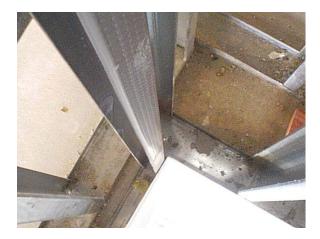

• Pre-Drill holes in acrylic pan top flanges (matching location of stud supports) for connection of acrylic pan to stud supports. The diameter of holes drilled should be the proper size for diameter of fasteners to be used (reference "detail at top flange" in illustration box below) See Figure #3 on Page 2

- Place a 100lb weight at drain location and additional weights on floor of acrylic pan to help pan adhere to grout.
- Attach acrylic pan to stud supports through pre-drilled holes with fasteners.
- Apply a bead of construction adhesive (1/8") at front flange of acrylic pan to attach front of unit to floor.