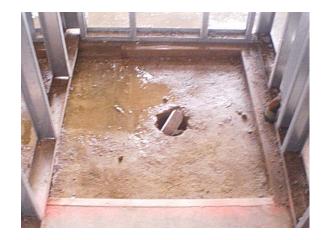

• Check to make sure that area where pan is to be installed is level, free of debris, and that the area where the drain is placed has been chipped out (1/2) deep x 10" diameter). See Figure #4 on Page 2