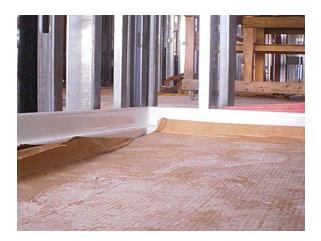

• After dry fit is complete, you may grout acrylic pan into place. **Be sure to use a Non-Shrink Grout and mix it extra wet**. After grout is place, make sure pan is level left to right and front to back along top flanges (**do not level at floor of unit as it is angled to direct water to the drain**). All acrylic pans have a 2-degree angle built into them to help direct water to the drain (reference "side view" in illustration box below). **See Figure #6 on Page 2** 

- Place a 100lb weight at drain location and additional weights on floor of acrylic pan to help pan adhere to grout.
- Attach acrylic pan to stud supports through pre-drilled holes with fasteners.
- Apply a bead of construction adhesive (1/8") at front flange of acrylic pan to attach front of unit to floor.