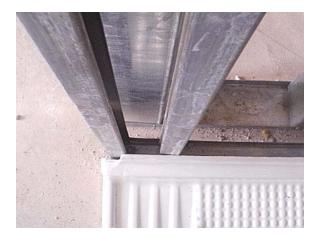

### **Installation Requirements**

• Check to make sure that rough in dimensions of framing studs matches the outside dimensions (OD) of the acrylic pan (34 1/4" x 63 1/2", reference "top view" in illustration box below) See Figures #1 and #2 on Page 2

• Pre-Drill holes in acrylic pan top flanges (matching location of stud supports) for connection of acrylic pan to stud supports. The diameter of holes drilled should be the proper size for diameter of fasteners to be used (reference "detail at top flange" in illustration box below) See Figure #3 on Page 2