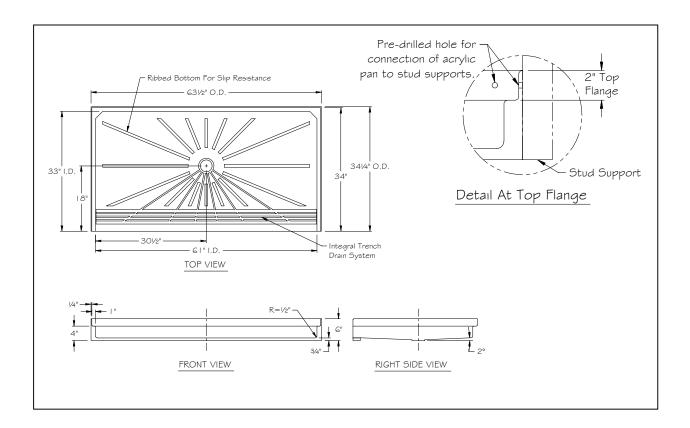

### **Installation Requirements**

• Check to make sure that rough in dimensions of framing studs matches the outside dimensions (OD) of the acrylic pan (34 1/4" x 63 1/2", reference "top view" in illustration box below) See Figures #1 and #2 on Page 2

• Pre-Drill holes in acrylic pan top flanges (matching location of stud supports) for connection of acrylic pan to stud supports. The diameter of holes drilled should be the proper size for diameter of fasteners to be used (reference "detail at top flange" in illustration box below) See Figure #3 on Page 2

• After dry fit is complete, you may grout acrylic pan into place. **Be sure to use a Non-Shrink Grout and mix it extra wet**. After grout is place, make sure pan is level left to right and front to back along top flanges (**do not level at floor of unit as it is angled to direct water to the drain**). All acrylic pans have a 2-degree angle built into them to help direct water to the drain (reference "side view" in illustration box below). **See Figure #6 on Page 2** 