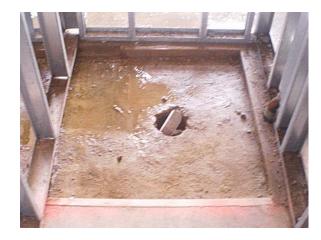

• Check to make sure that area where pan is to be installed is level, free of debris, and that the area where the drain is placed has been chipped out (1/2) deep x 10" diameter). See Figure #4 on Page 2