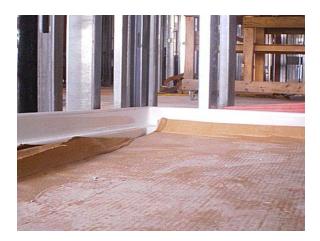

• Check to make sure that area where pan is to be installed is level, free of debris, and that the area where the drain is placed has been chipped out (1/2) deep x 10" diameter). See Figure #4 on Page 2

### **Steps For The Installation Process**

• Dry fit acrylic pan into its installation position to ensure proper dimensional fit, that chipped out area at drain location is in correct location and that acrylic pan sits level. See Figure #5 on Page 2