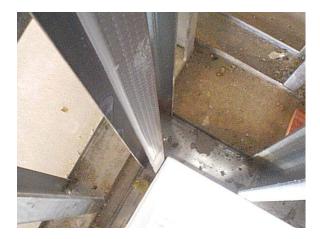

### **Installation Requirements**

• Check to make sure that rough in dimensions of framing studs matches the outside dimensions (OD) of the acrylic pan (34 1/4" x 63 1/2", reference "top view" in illustration box below) See Figures #1 and #2 on Page 2

• Pre-Drill holes in acrylic pan top flanges (matching location of stud supports) for connection of acrylic pan to stud supports. The diameter of holes drilled should be the proper size for diameter of fasteners to be used (reference "detail at top flange" in illustration box below) See Figure #3 on Page 2