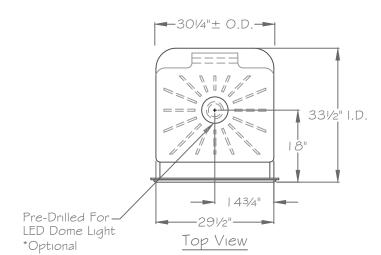

THIS DRAWING IS FOR SUBMITTAL PURPOSES ONLY. THIS DRAWINGS SHOULD NOT BE USED FOR INSTALLATION OF THIS UNIT. REFER TO AQUA BATH'S INSTALLATION INSTRUCTIONS FOR FRAMING AND ROUGH-IN DIMENSIONS.

## GENERAL NOTES:

DIMENSIONS ARE DIAGRAMMATICAL ONLY. CONTRACTOR TO FIELD VERIFY CONDITIONS PRIOR TO INSTALLATION.

DUE TO THE NATURE OF MATERIALS USED, MANUFACTURING TOLERANCE OF (±1/4")

|      |     |      |             | AQUA BATH CO. 305 PLUS PARK BLVD |                             |
|------|-----|------|-------------|----------------------------------|-----------------------------|
| REV. | DR. | DATE | DESCRIPTION | NASHVILLE, TN 37217              |                             |
|      |     |      |             | Acrylic Shower Stall             | DRN BY: CDB  DATE: 09/27/19 |
|      |     |      |             | MODEL NO.: AB3234SH 7 3/4" W/ROD |                             |
|      |     |      |             | DRWG NO.:                        | SCALE: 1/2"= '-0"           |