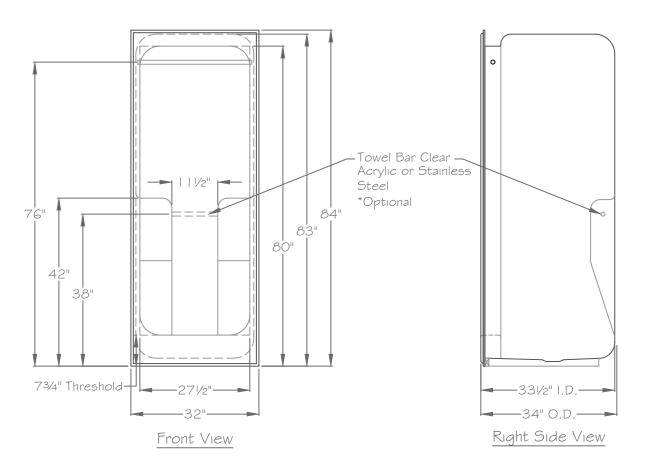

THIS DRAWING IS FOR SUBMITTAL PURPOSES ONLY. THIS DRAWINGS SHOULD NOT BE USED FOR INSTALLATION OF THIS UNIT. REFER TO AQUA BATH'S INSTALLATION INSTRUCTIONS FOR FRAMING AND ROUGH-IN DIMENSIONS.

## GENERAL NOTES:

DIMENSIONS ARE DIAGRAMMATICAL ONLY. CONTRACTOR TO FIELD VERIFY CONDITIONS PRIOR TO INSTALLATION.

DUE TO THE NATURE OF MATERIALS USED, MANUFACTURING TOLERANCE OF (±1/4")

|      |     |      |             | AQUA BATH CO. 305 PLUS PARK BLVD |                             |
|------|-----|------|-------------|----------------------------------|-----------------------------|
| REV. | DR. | DATE | DESCRIPTION | NASHVILLE, TN 37217              |                             |
|      |     |      |             | Acrylic Shower Stall             | DRN BY: CDB  DATE: 09/27/19 |
|      |     |      |             | MODEL NO.: AB3234SH 7 3/4" W/ROD |                             |
|      |     |      |             | DRWG NO.:                        | SCALE: 1/2"= '-0"           |